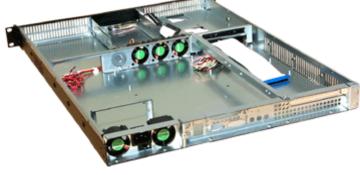

## **FEATURES**

- Supports Extended ATX(12x13"), ATX, Micro ATX, and Mini ATX MB'S
- LEDs for Power ON/OFF, HDD Active
- Enhanced cooling design leading heated air to the back of the chassis and exhausting out through rear fans (Fig. 1)
- Pre-wired HDD tray for easy installation (Wire included) (Fig. 2)

2 x 40 mm (rear), 7.0 CFM/ each

Dimensions 19.00" W x 1.75" H x 23.62" D

Construction Heavy-Duty Steel

Fig. 1

Fig. 2