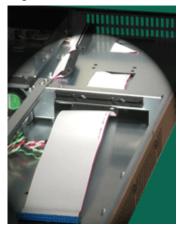

## **FEATURES**

- Supports Extended ATX(12x13"), ATX, Micro ATX, and Mini ATX MB'S
- LEDs for Power ON/OFF, HDD Active
- Enhanced cooling design leading heated air to the back of the chassis and exhausting out through rear fans (Fig. 1)
- Pre-wired HDD tray for easy installation (Wire included) (Fig. 2)

2 x 40 mm (rear), 7.0 CFM/ each

Dimensions 19.00" W x 1.75" H x 23.62" D

Construction Heavy-Duty Steel

Fig. 1

Fig. 2