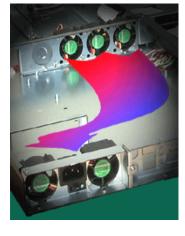

## **FEATURES**

- Supports Extended ATX(12x13"), ATX, Micro ATX, and Mini ATX MB'S
- LEDs for Power ON/OFF, HDD Active
- Enhanced cooling design leading heated air to the back of the chassis and exhausting out through rear fans (Fig. 1)
- Pre-wired HDD tray for easy installation (Wire included) (Fig. 2)

2 x 40 mm (rear), 7.0 CFM/ each

Dimensions 19.00" W x 1.75" H x 23.62" D

Construction Heavy-Duty Steel

Fig. 1

Fig. 2