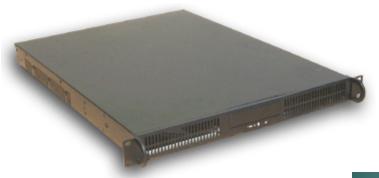

## **FEATURES**

- Supports Extended ATX(12x13"), ATX, Micro ATX, and Mini ATX MB'S
- LEDs for Power ON/OFF, HDD Active
- Enhanced cooling design leading heated air to the back of the chassis and exhausting out through rear fans (Fig. 1)
- Pre-wired HDD tray for easy installation (Wire included) (Fig. 2)